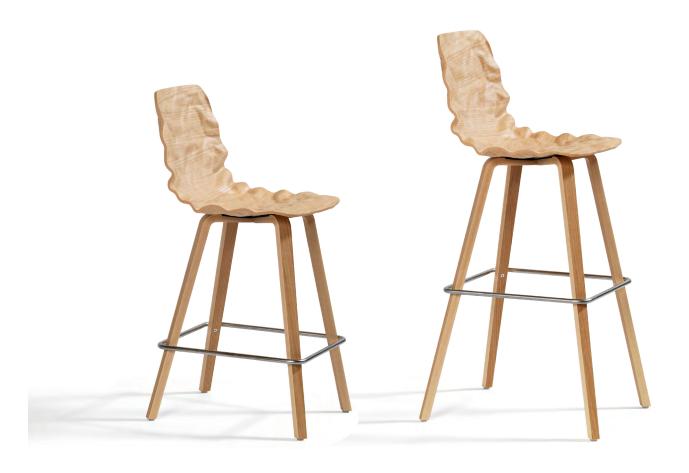

**BAR CHAIR IN TWO SEATHEGHTS**. Seat shell in painted, compression moulded, layer-glued wood veneer. Underframe in clearlacquered or stained compression-moulded wood veneer. Plastic foot.

B504 is also available as chair. Dent is a large family that also includes chair, easy-chair and other barstools with seatshells in wood or dressed versions.