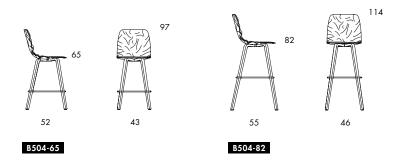

**BAR CHAIR IN TWO SEATHEGHTS**. Seat shell in painted, compression moulded, layer-glued wood veneer. Underframe in clearlacquered or stained compression-moulded wood veneer. Plastic foot.

B504 is also available as chair. Dent is a large family that also includes chair, easy-chair and other barstools with seatshells in wood or dressed versions.

|                | B504-65 |                | B504-82 |
|----------------|---------|----------------|---------|
| Seat height    | 65      | Seat height    | 82      |
| Overall height | 97      | Overall height | 114     |
| Seat width     | 42      | Seat width     | 42      |
| Overall width  | 43      | Overall width  | 46      |
| Seat depth     | 40      | Seat depth     | 40      |
| Overall depth  | 55      | Overall depth  | 55      |